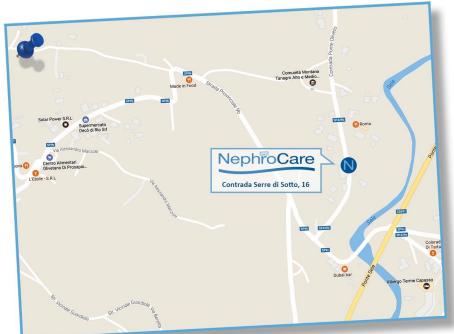

# NephroCare S.p.A.

C.da Serre di Sotto,16 – 84020 Oliveto Citra (SA)

**TEL.:** 0828/99.51.75 **FAX:** 0828/99.51.75 www.nephrocare.it

E-mail: Olidial.clinics-it@freseniusmedicalcare.com