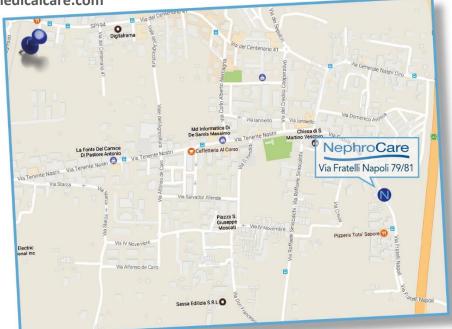

# NephroCare S.p.A.

Via F.lli Napoli, 79/81 – 84080 Lancusi - Fisciano (SA)

**TEL.:** 089/95.55.86 **FAX:** 089/956.57.26 www.nephrocare.it

E-mail: Nefrosal.clinics-it@freseniusmedicalcare.com