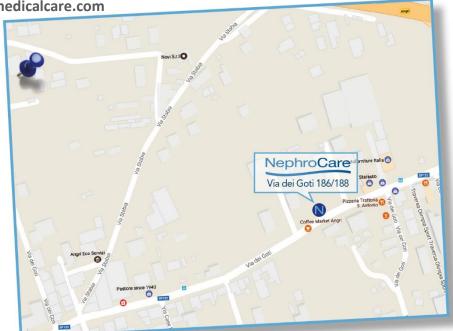

# NephroCare S.p.A.

Via dei Goti, 186/188 - 84012 Angri (SA)

TEL.: 081/947.633 FAX: 081/947.633 www.nephrocare.it

E-mail: OmniaDial.clinics-it@freseniusmedicalcare.com